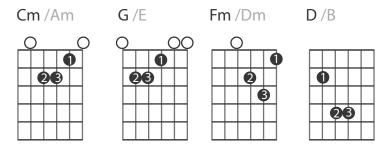

Temptation, temptation, I can't resist

Temptation, temptation, I can't resist

Capo 3rd fret /Am chord shape